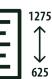

4x CPUs

19" Rack Option Min 20x GPOs

**Hinged Door Base Cabinet** 

440x900x490 (WxDxH)