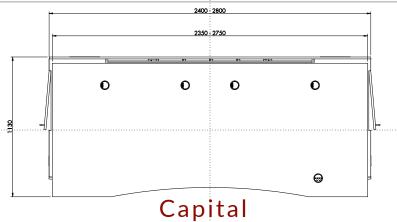

| 2411               | 2611               | 2811               |
|--------------------|--------------------|--------------------|
| (straight version) | (straight version) | (straight version) |
| 2400x1100          | 2600x1100          | 2800x1100          |

Custom Sizes Available On Request

Common Monitor Configurations

CO

Single Level

Adjustment Type: Widths available: Lifting capacity:

**Electric** 

120kg

2400, 2600, 2800