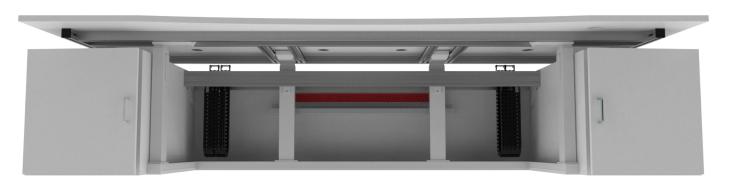

4 heavy duty electric lifting columns, embedded control switch with 3 programmable memory settings and uninterrupted bench top real estate, this console is incredibly sturdy and built to last, but still remains truly flexible.