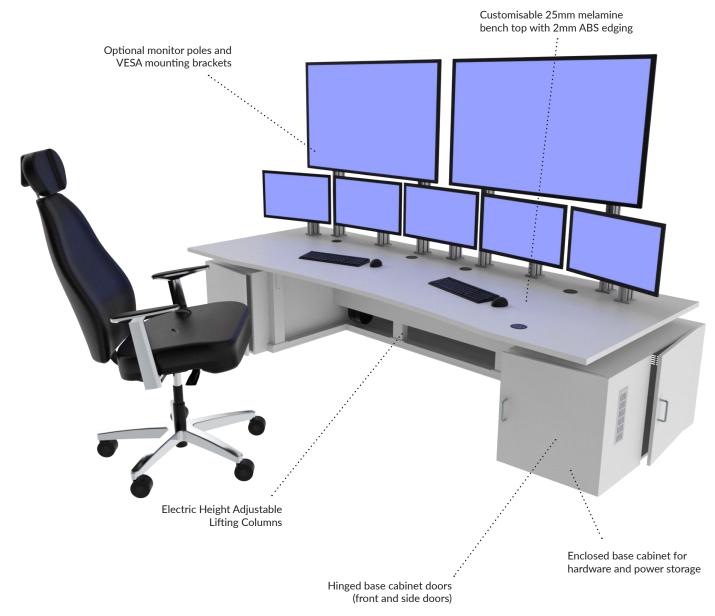

## CAPITAL SERIES

Simplicity in design and functionality. A giant bench top, two outer storage cabinets with hinged front and side door access and centralised power and data bank gives you the flexibility to turn this console into whatever you desire.

4 heavy duty electric lifting columns, embedded control switch with 3 programmable memory settings and uninterrupted bench top real estate, this console is incredibly sturdy and built to last, but still remains truly flexible.