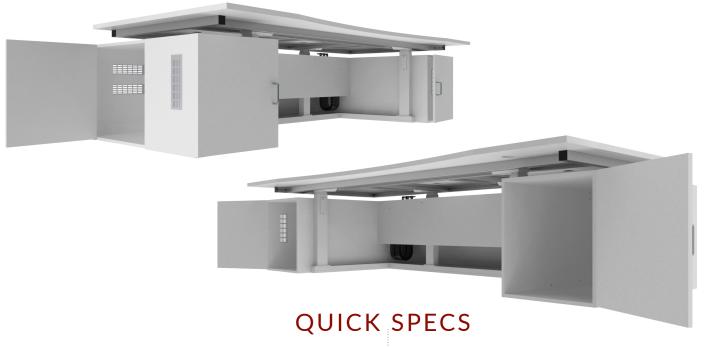

4x CPUs

19" Rack Option Min 20x GPOs

**Hinged Door Base Cabinet** 

440x900x490 (WxDxH)