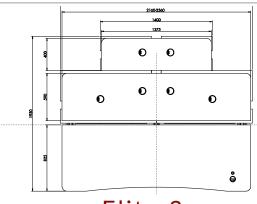

| 2219               | 2219 C (curved version) | 2419               | 2419 C           | 2619               | 2619 C           |  |
|--------------------|-------------------------|--------------------|------------------|--------------------|------------------|--|
| (straight version) |                         | (straight version) | (curved version) | (straight version) | (curved version) |  |
| 2200               | 2200x1950               |                    | 2400x1950        |                    | 2600x1950        |  |

Custom Sizes Available On Request

Common Monitor Configurations

CO