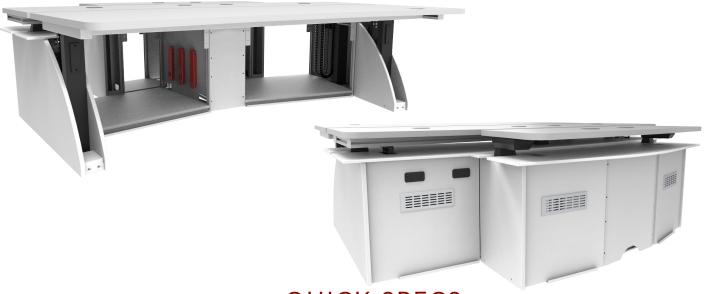

## QUICK SPECS

Elite 3

Elite 3 C

Adjustment Type: Widths available: Lifting capacity:

Base Storage

Electric 2000, 2200, 2400 120kg

Cabinet Type: Storage Areas: Min. Storage Area:

Min 20x GPOs 19" Rack Option

**Lockable Base Cabinet** 

600x550x450 (WxDxH)