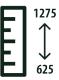

ts, expansive power & data layouts, cable management flexibility. The Elite 3 has everything!

| 2219               | 2219 C (curved version) | 2419               | 2419 C           | 2619               | 2619 C           |  |
|--------------------|-------------------------|--------------------|------------------|--------------------|------------------|--|
| (straight version) |                         | (straight version) | (curved version) | (straight version) | (curved version) |  |
| 2200               | 2200x1950               |                    | 2400x1950        |                    | 2600x1950        |  |

Custom Sizes Available On Request



Common Monitor Configurations



CO







## QUICK SPECS



Elite 3



Elite 3 C



Adjustment Type: Widths available: Lifting capacity:



Base Storage

Electric 2000, 2200, 2400 120kg



Cabinet Type: Storage Areas: Min. Storage Area:





Min 20x GPOs 19" Rack Option

**Lockable Base Cabinet** 

600x550x450 (WxDxH)