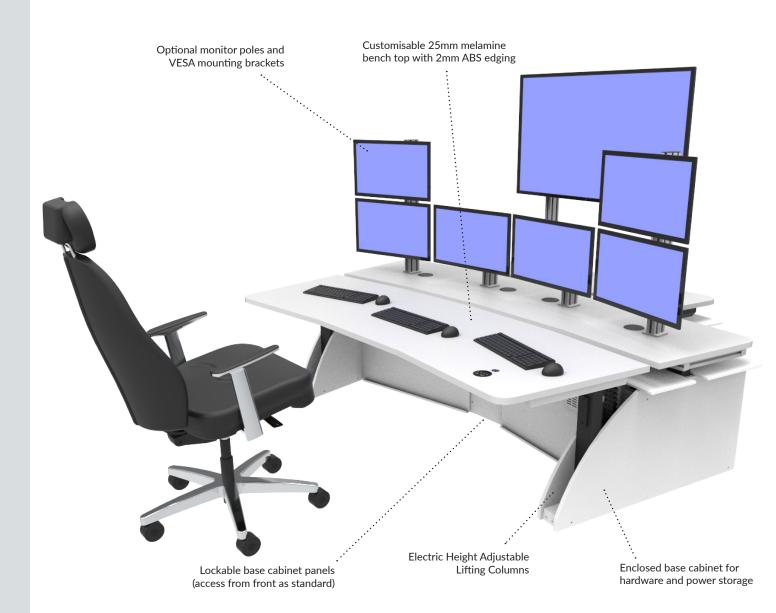

## ELITE '3' SERIES

All the storage & flexibility you could ever want. Two giant expanded base cabinets and triple independent level adjustments gives this console incredible versatility and handles any layouts you can throw at it.

7 heavy-duty electric lifting columns, dual embedded control switches, remote control 3rd level, giant base storage cabinets, expansive power & data layouts, cable management flexibility. The Elite 3 has everything!

**Lockable Base Cabinet** 

600x550x450 (WxDxH)