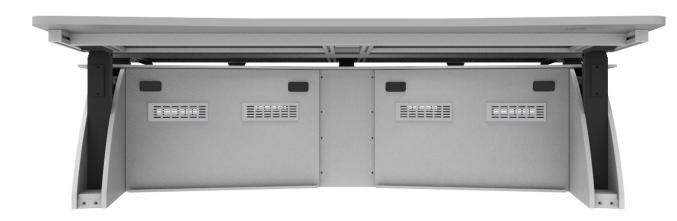

## QUICK SPECS

Elite 3

Elite 3 C

Adjustment Type: Widths available: Lifting capacity:

Base Storage

Electric 2000, 2200, 2400 120kg

Cabinet Type: Storage Areas: Min. Storage Area:

Min 20x GPOs 19" Rack Option

**Lockable Base Cabinet** 

600x550x450 (WxDxH)