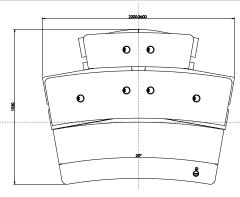

| 2219               | 2219 C (curved version) | 2419               | 2419 C           | 2619               | 2619 C           |  |
|--------------------|-------------------------|--------------------|------------------|--------------------|------------------|--|
| (straight version) |                         | (straight version) | (curved version) | (straight version) | (curved version) |  |
| 2200               | 2200x1950               |                    | 2400x1950        |                    | 2600x1950        |  |

Custom Sizes Available On Request

Common Monitor Configurations

CO