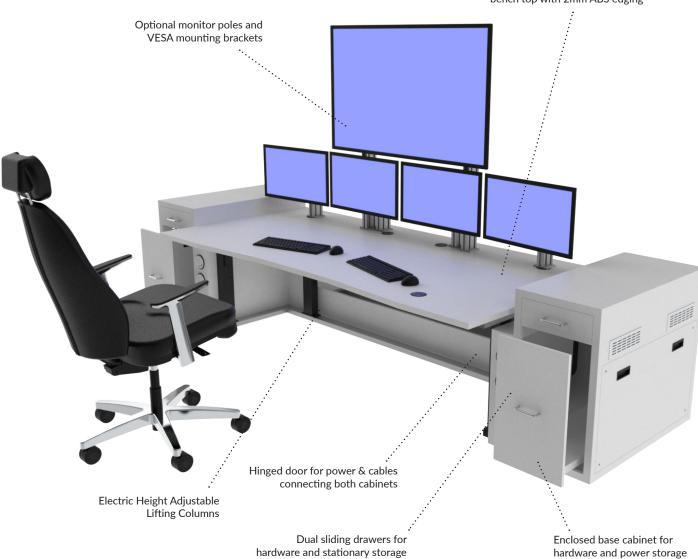

## **EXECUTIVE SERIES**

Dual sliding storage cabinets & stationary drawers, hinged door power/data cabinet with uninterrupted cable management, heavy duty lifting columns, spacious technician access. Delivery functionality and presence. A true Executive!

Remarkable aesthetic, endless colour options, electric lifting columns, embedded control switch, 3 programmable memory settings, versatile monitor arrangement options. This console is sure to impress!

Custom Sizes Available On Request

Customisable 25mm melamine bench top with 2mm ABS edging

Common Monitor Configurations

CO

**Sliding Drawer Base Cabinet** 

300x800x500 (WxDxH)