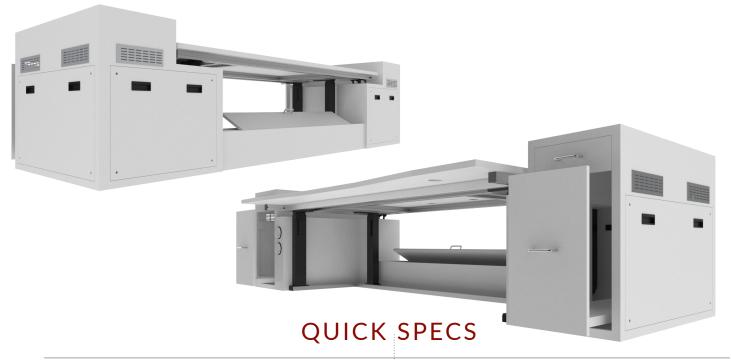

## **EXECUTIVE SERIES**

Dual sliding storage cabinets & stationary drawers, hinged door power/data cabinet with uninterrupted cable management, heavy duty lifting columns, spacious technician access. Delivery functionality and presence. A true Executive!

## Executive

Single Level

Adjustment Type: Widths available: Lifting capacity:

Base Storage

**Electric** 2900, 3100, 3300 120kg

2x CPUs

Cabinet Type: Storage Areas: Min. Storage Area:

19" Rack Option