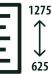

| 2911               | 3111               | 3311               |
|--------------------|--------------------|--------------------|
| (straight version) | (straight version) | (straight version) |
| 2900x1100          | 3100x1100          | 3300x1100          |

Custom Sizes Available On Request

Customisable 25mm melamine bench top with 2mm ABS edging

Common Monitor Configurations

CO