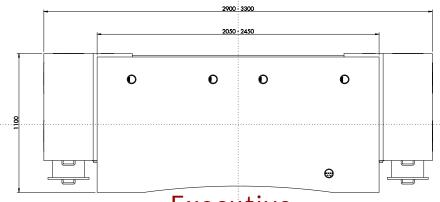

| 2911               | 3111               | 3311               |
|--------------------|--------------------|--------------------|
| (straight version) | (straight version) | (straight version) |
| 2900x1100          | 3100x1100          | 3300x1100          |

Custom Sizes Available On Request

Customisable 25mm melamine bench top with 2mm ABS edging

Common Monitor Configurations

CO