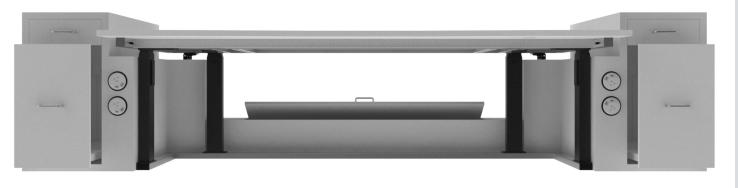

## **EXECUTIVE SERIES**

Dual sliding storage cabinets & stationary drawers, hinged door power/data cabinet with uninterrupted cable management, heavy duty lifting columns, spacious technician access. Delivery functionality and presence. A true Executive!

## Executive

Single Level

Adjustment Type: Widths available: Lifting capacity:

Base Storage

**Electric** 2900, 3100, 3300 120kg

2x CPUs

Cabinet Type: Storage Areas: Min. Storage Area:

19" Rack Option