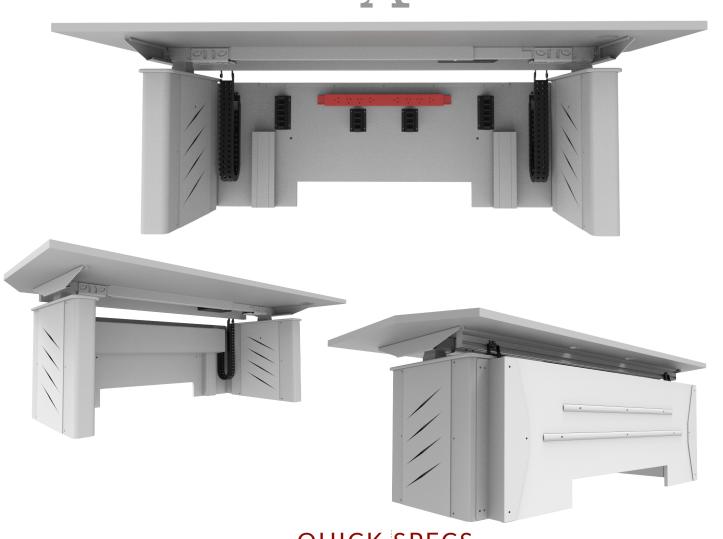

Keep all your hardware off-site or in an adjacent server room and take advantage of uninterrupted floor to desk cable management, custom sheet metal cladding and a rear power and data fit-off panel with hinged tray access.

## Premier

Single Level

Electric 1600, 1800, 2000 120kg

Raised Storage

Min 12x GPOs

Cabinet Type: Storage Areas: Min. Storage Area: Nil Nil Nil

Adjustment Type: Widths available: Lifting capacity: