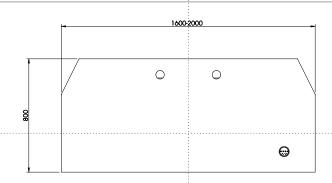

| 168                | 188                | 208                |
|--------------------|--------------------|--------------------|
| (straight version) | (straight version) | (straight version) |
| 1600x800           | 1800x800           | 2000x800           |

Custom Sizes Available On Request

Common Monitor Configurations