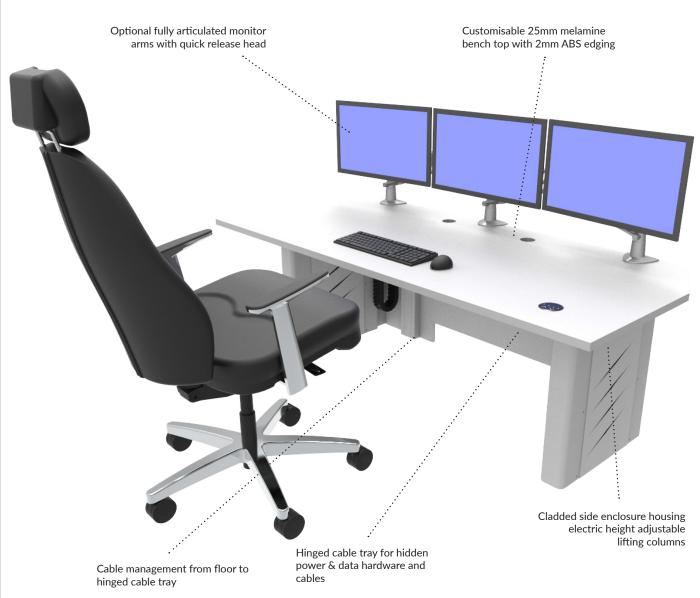

## PREMIER SERIES

We've stripped everything back. Back to its simplest form. Back to basics. This console is pure and clutter-free. Technologically advanced and visually striking, yet effortlessly simple and uncomplicated.

Keep all your hardware off-site or in an adjacent server room and take advantage of uninterrupted floor to desk cable management, custom sheet metal cladding and a rear power and data fit-off panel with hinged tray access.